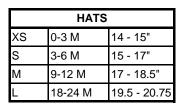

| SHOES |       |  |
|-------|-------|--|
| XS    | 3.5 " |  |
| S     | 4 "   |  |
| М     | 4.5 " |  |
| L     | 5 "   |  |
| 1     | •     |  |

Bonnets have 32" of (ties) ribbon including ends and turns. Open bonnets have 24" of 1/2" ribbon at back Sailor's berets have 32" of (ties) ribbon for adjusting. Ballerinas have 21" of organza ribbon including seams.