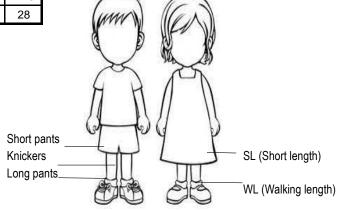

| **LENGTHS (Average) - from shoulder |                          |     |
|-------------------------------------|--------------------------|-----|
| SL                                  | Short Length (3-12M) 20" |     |
| SL                                  | Short Length (18-24M)    | 22" |
| ML                                  | Medium Length            | 32" |
| WL                                  | Walking length (3-6M)    | 20" |
| WL                                  | Walking length (9-12M)   | 23" |
| WL                                  | Walking length (18-24M)  | 28" |

ML (32")